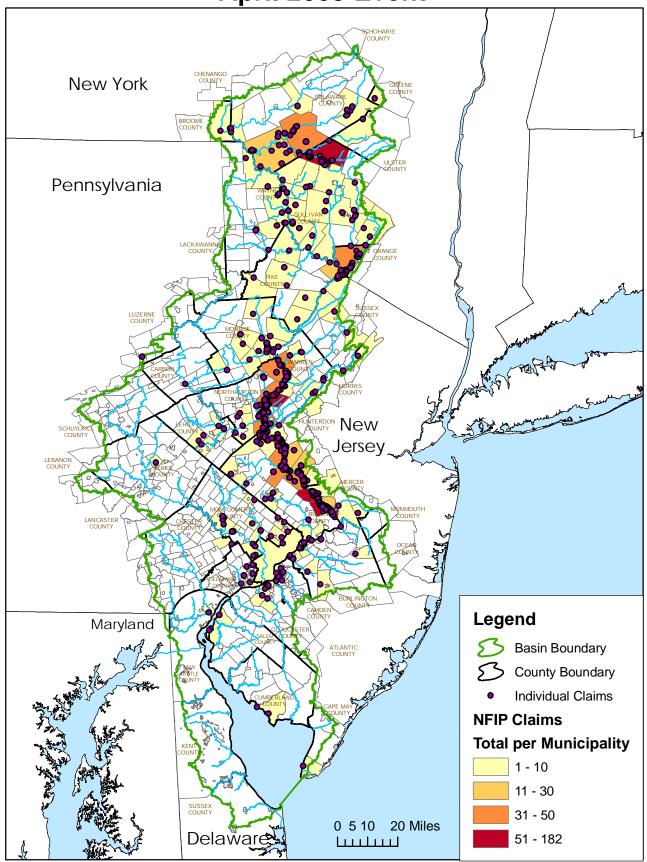

National Flood Insurance Claims in the Delaware River Basin (by Municipality)
April 2005 Event

Source: Federal Emergency Management Agency (FEMA). Claims represented include all National Flood Insurance Program (NFIP) closed claims as of 02/28/07 for dates of loss listed 4/2/05 - 4/5/05.