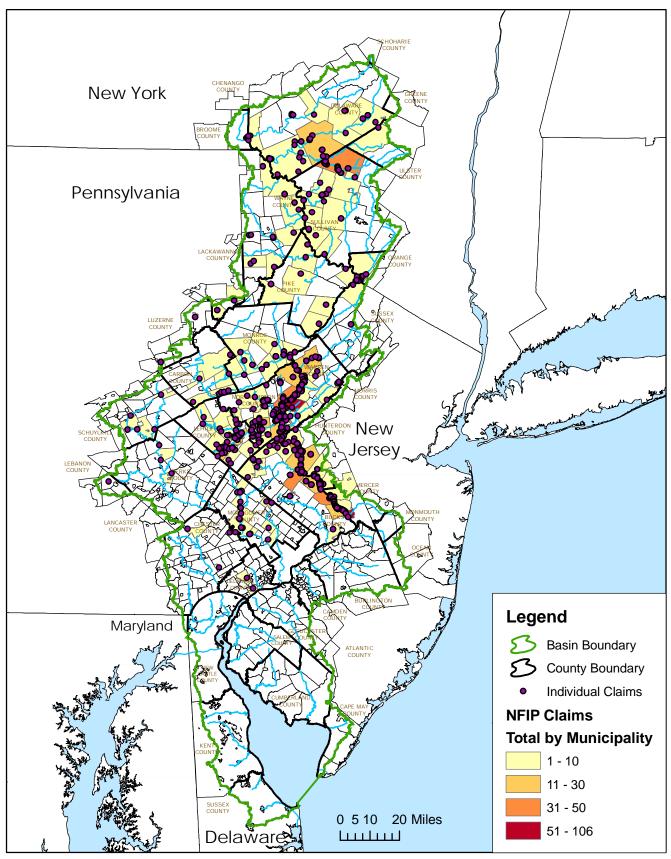

## National Flood Insurance Claims in the Delaware River Basin (by Municipality) September 2004 Event - Ivan

Source: Federal Emergency Management Agency (FEMA). Claims represented include all National Flood Insurance Program (NFIP) closed claims as of 02/28/07 for dates of loss listed 9/17/04 - 9/20/04.