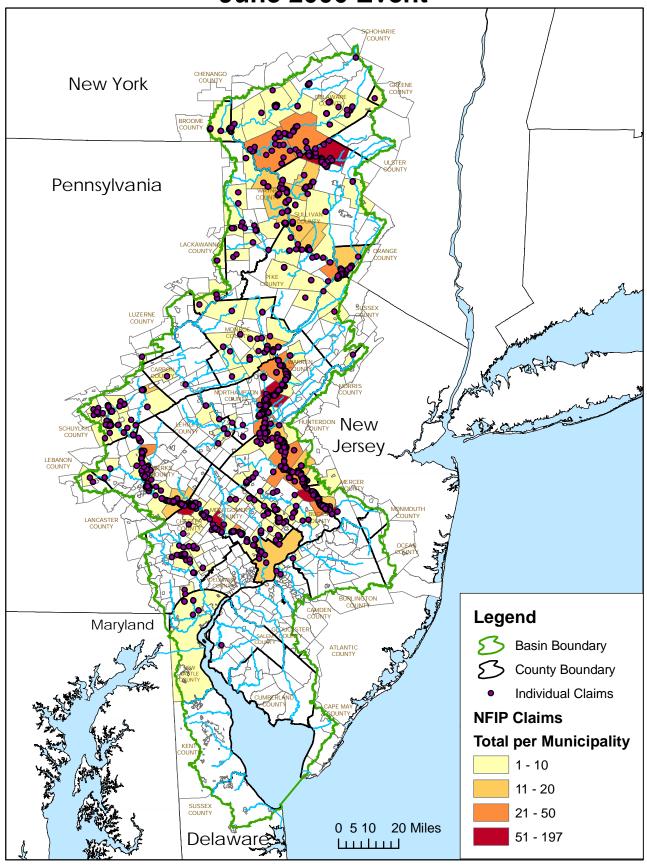

## National Flood Insurance Claims in the Delaware River Basin (by Municipality) June 2006 Event

Source: Federal Emergency Management Agency (FEMA). Claims represented include all National Flood Insurance Program (NFIP) closed claims as of 02/28/07 for dates of loss listed 6/26/06 - 6/30/06.