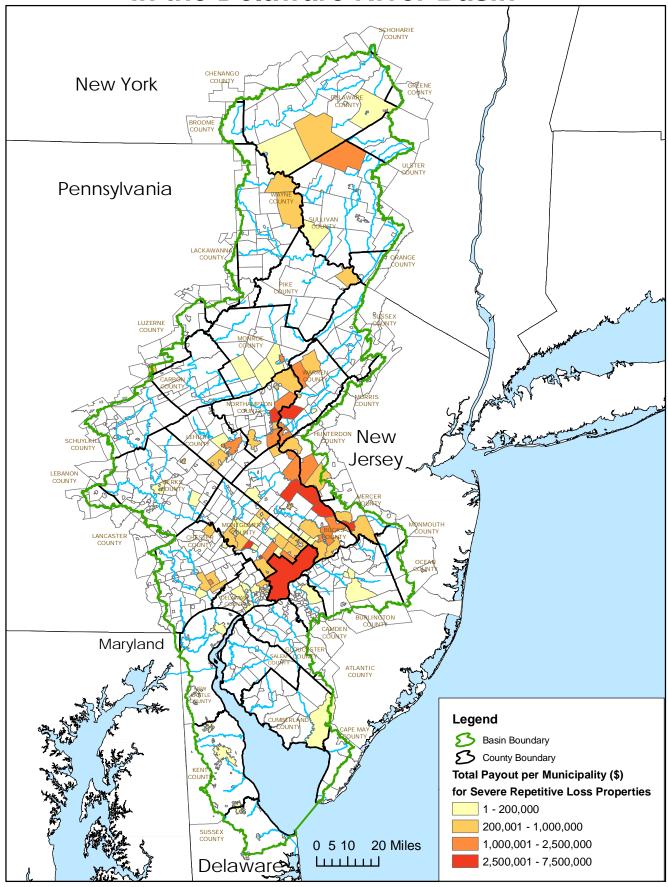

### Severe Repetitive Loss Properties in the Delaware River Basin

Source: Federal Emergency Management Agency (FEMA). A property is considered a severe repetitive loss property either when there are at least 4 losses each exceeding \$5000 or when there are 2 or more losses where the building payments exceed the property value. Losses from 01/01/1978 - 02/28/07 that are closed are considered.