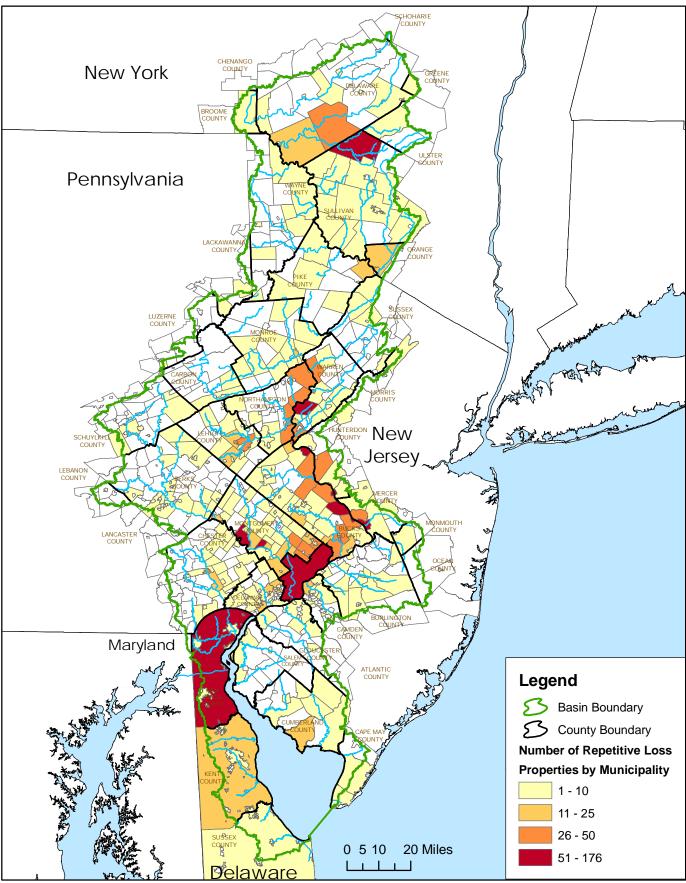

# Repetitive Loss Properties in the Delaware River Basin

Source: Federal Emergency Management Agency (FEMA). A property is considered a repetitive loss property when there are 2 or more losses reported which were paid more than \$1,000 for each loss. The 2 losses must be within 10 years of each other and be at least 10 days apart. Losses from 01/01/1978 - 02/28/07 that are closed are considered.