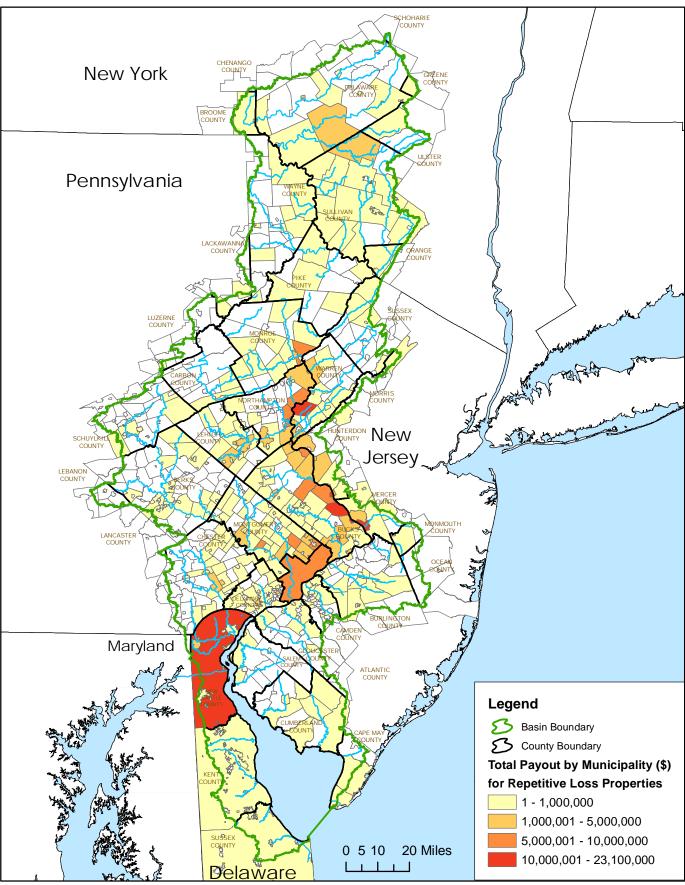

# Repetitive Loss Properties in the Delaware River Basin

Source: Federal Emergency Management Agency (FEMA). A property is considered a repetitive loss property when there are 2 or more losses reported which were paid more than \$1,000 for each loss. The 2 losses must be within 10 years of each other and be at least 10 days apart. Losses from 01/01/1978 - 02/28/07 that are closed are considered.