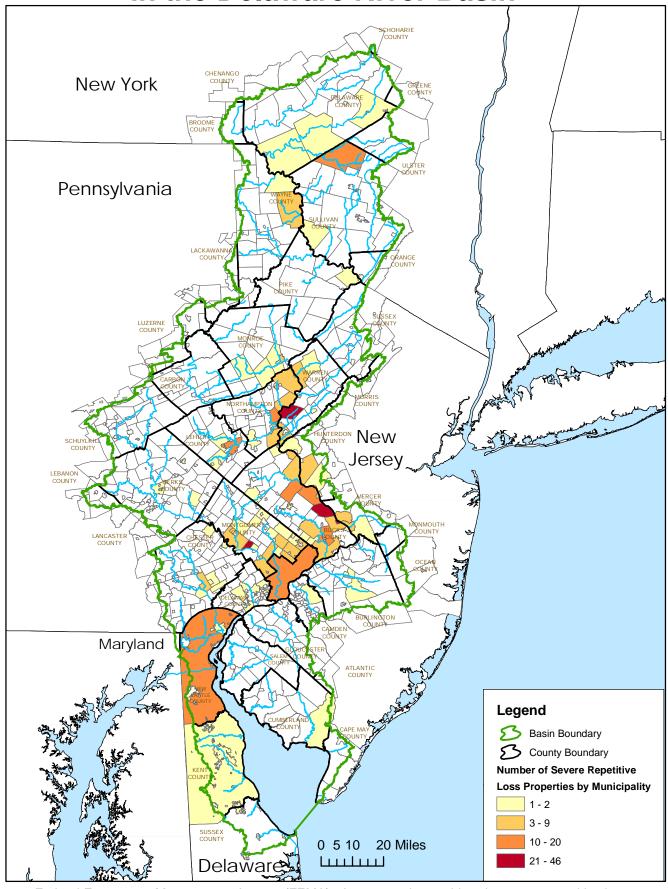

### Severe Repetitive Loss Properties in the Delaware River Basin

Source: Federal Emergency Management Agency (FEMA). A property is considered a severe repetitive loss property either when there are at least 4 losses each exceeding \$5000 or when there are 2 or more losses where the building payments exceed the property value. Losses from 01/01/1978 - 02/28/07 that are closed are considered.