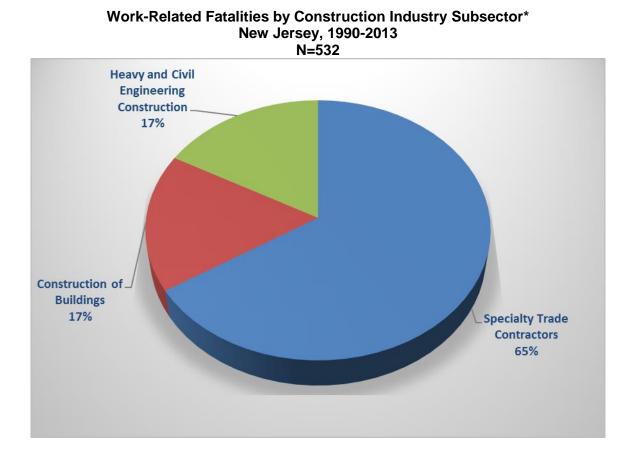

## **Industry Subsectors**

From 1990-2013, 65% (347) of the fatalities in the construction industry were among Specialty Trade Contractors subsector which includes roofing contractors; plumbing, heating, and air-conditioning contractors; site preparation contractors; and so on. See page 2 for a detailed description of the industry groups under each subsector.

\*Based on the 2012 North American Industry Classification System (NAICS) Note: percentages may not add to 100 due to rounding Source: NJ Fatal Occupational Injuries Surveillance Project

## Work-Related Fatalities by Construction Industry Subsector New Jersey, 1990-2013 N=532

NAICS Industry Subsector/Group % No. 238 **Specialty Trade Contractors** 347 65.23 238160 **Roofing Contractors** 71 13.35 238220 Plumbing, Heating, and Air-Conditioning Contractors 42 7.89 238910 **Site Preparation Contractors** 42 7.89 238210 Electrical Contractors and Other Wiring Installation Contractors 38 7.14 238120 Structural Steel and Precast Concrete Contractors 34 6.39 238320 25 4.70 Painting and Wall Covering Contractors 238130 Framing Contractors 18 3.38 238140 **Masonry Contractors** 17 3.20 238990 All Other Specialty Trade Contractors 11 2.07 238170 Siding Contractors 10 1.88 9 238290 **Other Building Equipment Contractors** 1.69 238110 Poured Concrete Foundation and Structure Contractors 5 0.94 4 238330 **Flooring Contractors** 0.75 238350 **Finish Carpentry Contractors** 4 0.75 238390 **Other Building Finishing Contractors** 4 0.75 238190 Other Foundation, Structure, and Building Exterior Contractors 3 0.56 3 238310 **Drywall and Insulation Contractors** 0.56 2 238142 Nonresidential Masonry Contractors 0.38 2 238150 **Glass and Glazing Contractors** 0.38 238211 **Residential Electrical Contractors** 1 0.19 238340 Tile and Terrazzo Contractors 1 0.19 238000 Specialty Trade Contractors 1 0.19 90 236 **Construction of Buildings** 16.92 236115 New Single-Family Housing Construction (except For-Sale Builders) 26 4.89 236118 **Residential Remodelers** 25 4.70 236220 **Commercial and Institutional Building Construction** 20 3.76 236210 Industrial Building Construction 11 2.07 236116 New Multifamily Housing Construction (except For-Sale Builders) 6 1.13 236117 **New Housing For-Sale Builders** 1 0.19 236000 **Construction of Buildings** 1 0.19 237 **Heavy and Civil Engineering Construction** 89 16.73 237310 Highway, Street, and Bridge Construction 62 11.65 Water and Sewer Line and Related Structures Construction 237110 20 3.76 237130 Power and Communication Line and Related Structures Construction 3 0.56 237990 Other Heavy and Civil Engineering Construction 2 0.38 237000 Heavy and Civil Engineering Construction 2 0.38