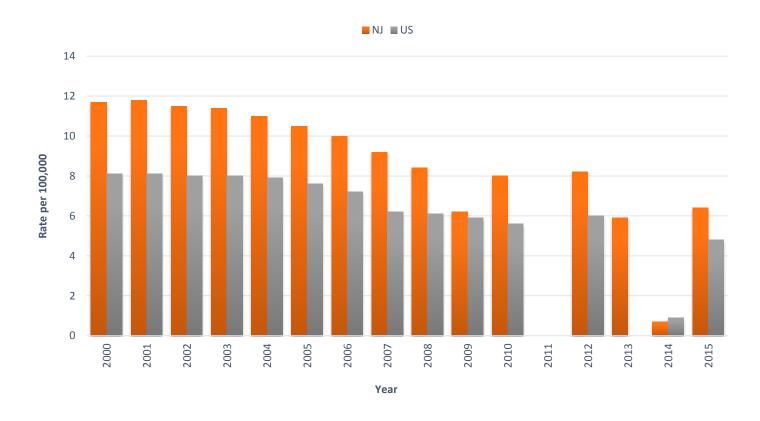

## Rate\* of American Industrial Hygiene Association (AIHA), New Jersey and United States, 2000-2015

<sup>\*</sup>Rate of occupational and safety professionals per 100,000 employed persons age 16 years or older

## Number and Rate\* of AIHA Members, New Jersey and United States, 2000-2015

| Year | Number |        | Rate* |     |
|------|--------|--------|-------|-----|
|      | NJ     | US     | NJ    | US  |
| 2000 | 471    | 10,983 | 11.7  | 8.1 |
| 2001 | 471    | 10,963 | 11.8  | 8.1 |
| 2002 | 471    | 10,983 | 11.5  | 8.0 |
| 2003 | 471    | 10,983 | 11.4  | 8.0 |
| 2004 | 460    | 10,932 | 11.0  | 7.9 |
| 2005 | 439    | 10,764 | 10.5  | 7.6 |
| 2006 | 427    | 10,366 | 10.0  | 7.2 |
| 2007 | 399    | 9,113  | 9.2   | 6.2 |
| 2008 | 358    | 8,817  | 8.4   | 6.1 |
| 2009 | 255    | 5,737  | 6.2   | 5.9 |
| 2010 | 328    | 7,772  | 8.0   | 5.6 |
| 2011 | N/A    | N/A    | N/A   | N/A |
| 2012 | 343    | 8,617  | 8.2   | 6.0 |
| 2013 | 243    | N/A    | 5.9   | N/A |
| 2014 | 29     | 1,286  | 0.7   | 0.9 |
| 2015 | 272    | 7,203  | 6.4   | 4.8 |

<sup>\*</sup>Rate of occupational and safety professionals per 100,000 employed persons age 16 years or older