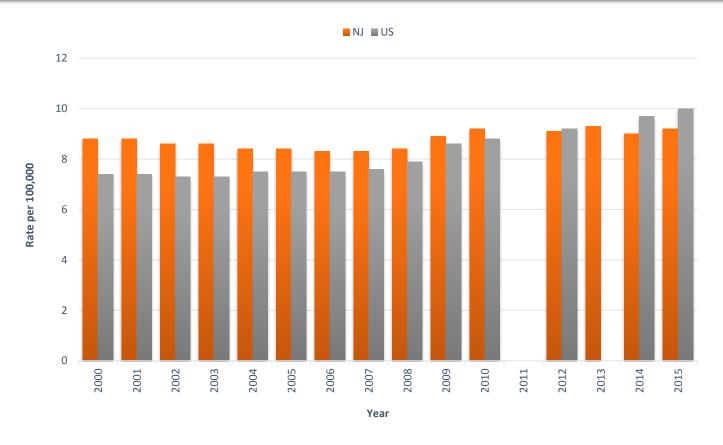

## Rate\* of Board-Certified Safety Professionals (BCSP), New Jersey and United States, 2000-2015

<sup>\*</sup>Rate of occupational and safety professionals per 100,000 employed persons age 16 years or older

## Number and Rate\* of BCSP Members, New Jersey and United States, 2000-2015

| Year | Number |        | Rate* |      |
|------|--------|--------|-------|------|
|      | NJ     | US     | NJ    | US   |
| 2000 | 354    | 9,992  | 8.8   | 7.4  |
| 2001 | 354    | 9,992  | 8.8   | 7.4  |
| 2002 | 354    | 9,992  | 8.6   | 7.3  |
| 2003 | 354    | 9,992  | 8.6   | 7.3  |
| 2004 | 353    | 10,392 | 8.4   | 7.5  |
| 2005 | 349    | 10,611 | 8.4   | 7.5  |
| 2006 | 353    | 10,857 | 8.3   | 7.5  |
| 2007 | 356    | 11,127 | 8.3   | 7.6  |
| 2008 | 358    | 11,478 | 8.4   | 7.9  |
| 2009 | 370    | 8,357  | 8.9   | 8.6  |
| 2010 | 376    | 12,287 | 9.2   | 8.8  |
| 2011 | N/A    | N/A    | N/A   | N/A  |
| 2012 | 380    | 13,125 | 9.1   | 9.2  |
| 2013 | 388    | N/A    | 9.3   | N/A  |
| 2014 | 382    | 14,132 | 9.0   | 9.7  |
| 2015 | 394    | 14,915 | 9.2   | 10.0 |

<sup>\*</sup>Rate of occupational and safety professionals per 100,000 employed persons age 16 years or older