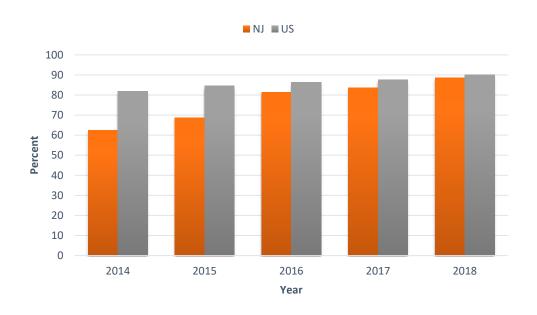

## OHI #23: Influenza Vaccination Rates Among Health Care Providers

Percentage of Healthcare Personnel (HCP) Who Have Received and Influenza Vaccine, New Jersey and United States, 2014-2018

| Year | Percentage |      |
|------|------------|------|
|      | NJ         | US   |
| 2014 | 62.4       | 81.8 |
| 2015 | 68.7       | 84.5 |
| 2016 | 81.3       | 86.4 |
| 2017 | 83.5       | 87.6 |
| 2018 | 88.6       | 90.0 |