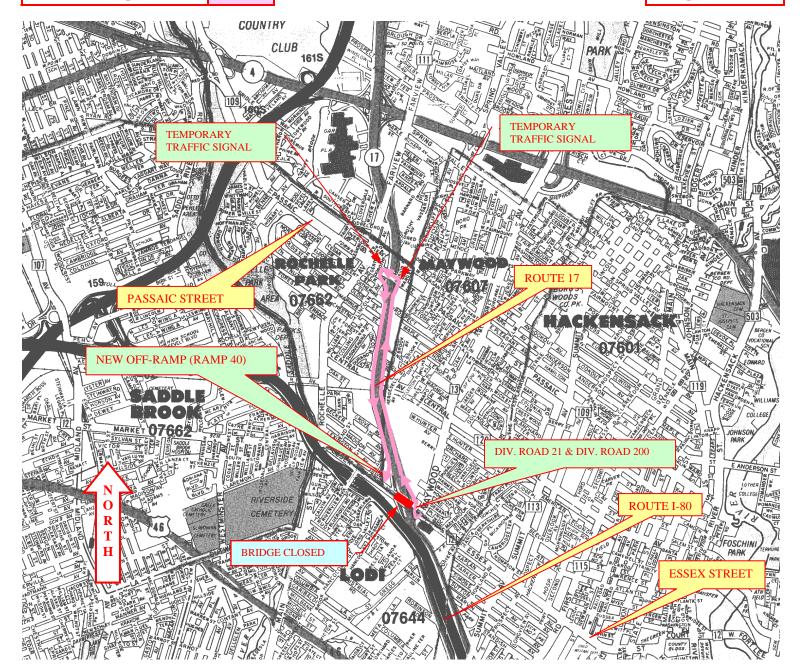

## ESSEX STREET WESTBOUND DETOUR:

## When Essex Street Bridge is CLOSED:

From westbound Essex Street turn left at Maywood Avenue intersection onto newly constructed ramp (Ramps 20 and Div. Road 21) for northbound Route 17. Merge onto relocated northbound Route 17 (Div. Road 200). Continue on northbound Route 17 and take exit ramp for Passaic Street. Make a left at onto westbound Passaic Street. Go under Route 17 and then turn left onto southbound Route 17 entrance-ramp. Temporary traffic signals will be in place at the Route 17 & Passaic Street ramps. From southbound Route 17, exit right onto newly constructed off-ramp (Ramp 40) for Essex Street.