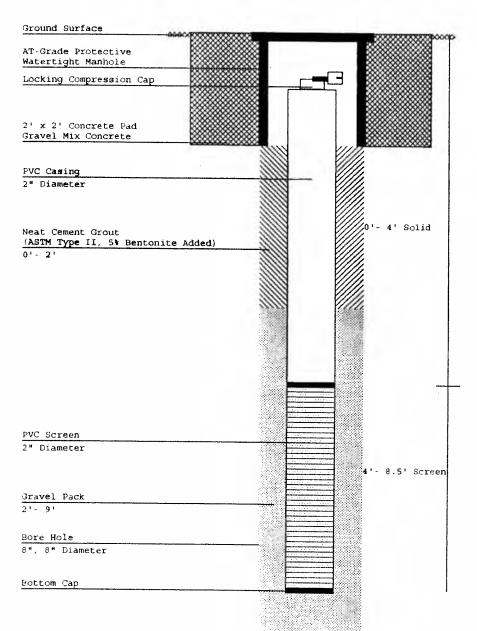

# APPENDIX A Well Information

Well Permit No. \_\_\_31\_\_\_ - <u>56550</u>

|                                                                                                                                                         |                                             |            | Atlas She    | et Coordina           | tes <u>31 : 11</u>  | 394                                    |
|---------------------------------------------------------------------------------------------------------------------------------------------------------|---------------------------------------------|------------|--------------|-----------------------|---------------------|----------------------------------------|
| OWNER IDENTIFICATION - Owner _                                                                                                                          |                                             | T SYSTE    |              |                       |                     |                                        |
| Address 400 BEN City BELLMAW                                                                                                                            | INGO BLVD<br>R State                        |            | NT           |                       | Zin Code            | ,,,,,,,,,,,,,,,,,,,,,,,,,,,,,,,,,,,,,, |
|                                                                                                                                                         |                                             |            |              |                       | •                   |                                        |
| WELL LOCATION - If not the same as                                                                                                                      | owner please give address.                  | Owner's    | s Well No    |                       | 1W -02              |                                        |
| WELL LOCATION - If not the same as County CAMDEN Address 400 BENINGO BLV                                                                                | Municipality <u>BELL</u><br>D               | MUNK RO    | LO           | 1 14010               | BIOCK IN            | 0. <u>173.03</u>                       |
|                                                                                                                                                         |                                             |            |              | DATE WEL              | ISTARTED //         | 15 / 47                                |
| TYPE OF WELL (as per Well Permit C Regulatory Program Requiring Well                                                                                    | Categories) MONITORI                        | NG         | DAT          | 'E WELL CO            | OMPLETED _//        | 15-175                                 |
|                                                                                                                                                         |                                             |            |              |                       |                     |                                        |
| CONSULTING FIRM/FIELD SUPERVI                                                                                                                           | SOR (if applicable)                         | 11 Hac     | pstead       |                       | Tele. #             | <u> </u>                               |
| WELL CONSTRUCTION                                                                                                                                       | Note: Measure all depths                    | Depth to   | Depth to     | Diameter              | Material            | Wgt./Rating                            |
| Total depth drilled 13 ft. Well finished to 13 ft.                                                                                                      | from land surface                           | Top (ft.)  | Bottom (ft.) | (inches)              | Waterial            | (lbs/sch no.)                          |
|                                                                                                                                                         | Single/Inner Casing                         | 0          | X            | _ <del>ડ</del>        | DVC .               | DCH 40                                 |
| Borehole diameter: in.                                                                                                                                  | Middle Casing (for triple cased wells only) |            |              |                       | •                   |                                        |
| Bottom in. Well was finished: □ above grade                                                                                                             | Outer Casing (largest diameter)             |            |              |                       |                     |                                        |
| flush mounted                                                                                                                                           | Open Hole or Screen<br>(No. Used . () ()    | 8          | 13           | 2                     | AC                  | Sek 40                                 |
| If finished above grade, casing height (stic up) above land surface ft.                                                                                 | Blank Casings<br>(No. Used )                |            |              |                       |                     |                                        |
| Was steel protective casing installed?  Yes No                                                                                                          | Tail Piece                                  |            |              | 77.000                |                     |                                        |
| Static water level after drilling ft.                                                                                                                   | Gravel Pack                                 | (0         | 13           | _                     | #1Sand              |                                        |
| Water level was measured using Mach                                                                                                                     | 1 C                                         | 0          | 1            |                       | Neat Cement         | lbs.                                   |
| Well was developed fori 2 hours at3gpm                                                                                                                  |                                             |            | -th-a-d      | A.Co., I              | Bentonite           | / <u>//</u> lbs.                       |
| Method of development Submer                                                                                                                            | sible RomP                                  | rilling Me | thod         | Having                | Placence            | Л                                      |
| Was permanent pumping equipment insta                                                                                                                   |                                             |            |              | CEO! OC               | 201.00              |                                        |
| Pump capacity gpr                                                                                                                                       | m                                           |            |              | GEOLOG<br>ere water w | as encountered in ( | consolidated                           |
| Pump type:                                                                                                                                              |                                             | format     | ions.        |                       |                     |                                        |
| Drilling Fluid                                                                                                                                          | oe of Rig Me 15                             | Prof.      | -            | <u>ا</u> م            |                     | 1/                                     |
| Health and Safety Plan submitted? Ye                                                                                                                    | s No                                        | 00         | <u> </u>     | ind C                 | sicil ge            | 31 174                                 |
| Level of Protection used on site (circle one                                                                                                            | e) None D, C B A                            | 10-1       | 3 FN         | 1 +00                 | n and ha            | in                                     |
| I certify that I have constructed the above referenced well in accordance with all well permit requirements and applicable State rules and regulations. |                                             |            |              | 5and                  |                     |                                        |
| Drilling Company UNI-TECH                                                                                                                               | H DRILLING                                  |            |              |                       |                     |                                        |
| Well Driller (Print) Christopher Warren                                                                                                                 |                                             |            |              |                       |                     |                                        |
| Driller's Signature                                                                                                                                     | Wava                                        |            |              |                       |                     |                                        |
| Registration Nol 1546                                                                                                                                   | Date                                        | <b>\</b>   |              |                       |                     |                                        |