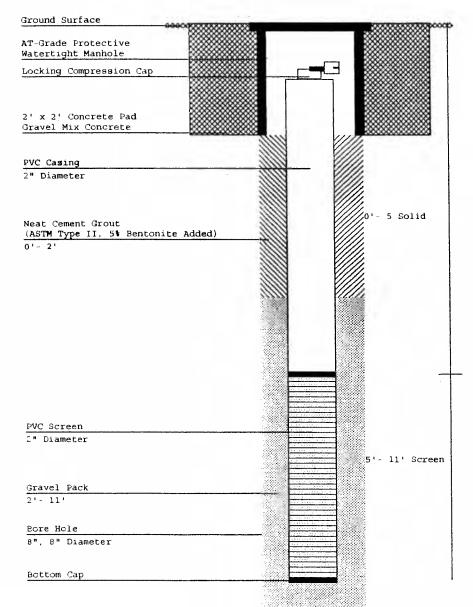

#### MONITORING WELL RECORD

Well Permit No. \_\_31 \_\_ 56551 Atlas Sheet Coordinates 31 : 11 394 OWNER IDENTIFICATION - Owner PRINTING MANAGEMENT SYSTE 400 BENINGO BLVD Address BELLMAWR State City \_\_\_\_\_ Zip Code WELL LOCATION - If not the same as owner please give address. Owner's Well No. CAMDEN Municipality BELLMAWR BORO Lot No. County \_\_\_\_\_ 400 BENINGO BLVD Address DATE WELL STARTED 11 5 99
DATE WELL COMPLETED 11 5 99 MONITORING TYPE OF WELL (as per Well Permit Categories) \_\_\_\_\_ Regulatory Program Requiring Well Case I.D.# \_\_\_\_\_ CONSULTING FIRM/FIELD SUPERVISOR (if applicable) Towell Harps to a Tele. # WELL CONSTRUCTION Note: Measure all depths Depth to Depth to Diameter Wgt./Rating Total depth drilled 13 Material from land surface Top (ft.) Bottom (ft.) (inches) (lbs/sch no.) Well finished to Single/Inner Casing Borehole diameter: Middle Casing Top \_\_\_\_ (for triple cased wells only) Bottom \_ Outer Casing Well was finished: above grade (largest diameter) flush mounted Open Hole or Screen PVC 遥13 (No. Used (0)(0) If finished above grade, casing height (stick Blank Casings up) above land surface \_\_\_\_\_ ft. (No. Used Was steel protective casing installed? Tail Piece Yes No Staticwater level after drilling Gravel Pack Water level was measured using WYOPC Neat Cement lbs. Grout Clbs. Well was developed for Bentonite <u>5\_\_\_\_\_gpm</u> Cavailty Placement Grouting Method \_\_\_\_ Method of development Submersible RimP Drilling Method \_\_\_\_ Was permanent pumping equipment installed? Tyes No **GEOLOGIC LOG** Pump capacity \_ Note each depth where water was encountered in consolidated formations. Pump type: \_\_ Drilling Fluid NONE Type of Rig CM e 75 Health and Safety Plan submitted? 