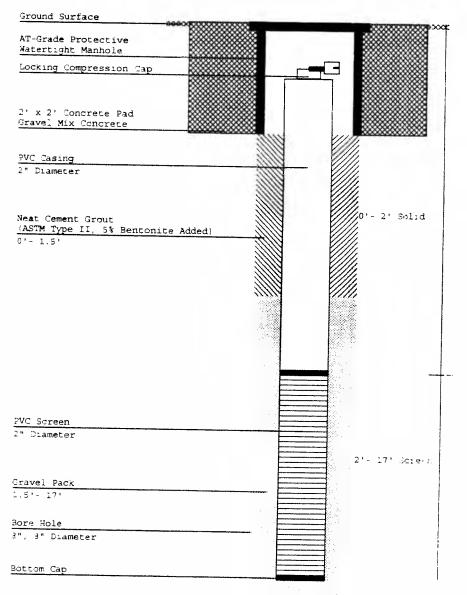

#### MONITORING WELL RECORD

Well Permit No. \_\_31 \_\_ 56551 Atlas Sheet Coordinates 31 : 11 394 OWNER IDENTIFICATION - Owner PRINTING MANAGEMENT SYSTE 400 BENINGO BLVD Address BELLMAWR State City \_\_\_\_\_ Zip Code WELL LOCATION - If not the same as owner please give address. Owner's Well No. CAMDEN Municipality BELLMAWR BORO Lot No. County \_\_\_\_\_ 400 BENINGO BLVD Address DATE WELL STARTED 11 5 99
DATE WELL COMPLETED 11 5 99 MONITORING TYPE OF WELL (as per Well Permit Categories) \_\_\_\_\_ Regulatory Program Requiring Well Case I.D.# \_\_\_\_\_ CONSULTING FIRM/FIELD SUPERVISOR (if applicable) Towell Harps to a Tele. # WELL CONSTRUCTION Note: Measure all depths Depth to Depth to Diameter Wgt./Rating Total depth drilled 13 Material from land surface Top (ft.) Bottom (ft.) (inches) (lbs/sch no.) Well finished to Single/Inner Casing Borehole diameter: Middle Casing Top \_\_\_\_ (for triple cased wells only) Bottom \_ Outer Casing Well was finished: above grade (largest diameter) flush mounted Open Hole or Screen PVC 遥13 (No. Used (0)(0) If finished above grade, casing height (stick Blank Casings up) above land surface \_\_\_\_\_ ft. (No. Used Was steel protective casing installed? Tail Piece Yes No Staticwater level after drilling Gravel Pack Water level was measured using WYOPC Neat Cement lbs. Grout Clbs. Well was developed for Bentonite <u>5\_\_\_\_\_gpm</u> Cavailty Placement Grouting Method \_\_\_\_ Method of development Submersible RimP Drilling Method \_\_\_\_ Was permanent pumping equipment installed? Tyes No **GEOLOGIC LOG** Pump capacity \_ Note each depth where water was encountered in consolidated formations. Pump type: \_\_ Drilling Fluid NONE Type of Rig CM e 75 Health and Safety Plan submitted? 

☐ Yes ☐ No Level of Protection used on site (circle one) I certify that I have constructed the above referenced well in accordance with all well permit requirements and applicable State rules and regulations. UNI-TECH DRILLING Drilling Company Well Driller (Print) Christopher Warren Driller's Signature ( Cristonia) Williams Registration No. MI54 Date 1/1/23