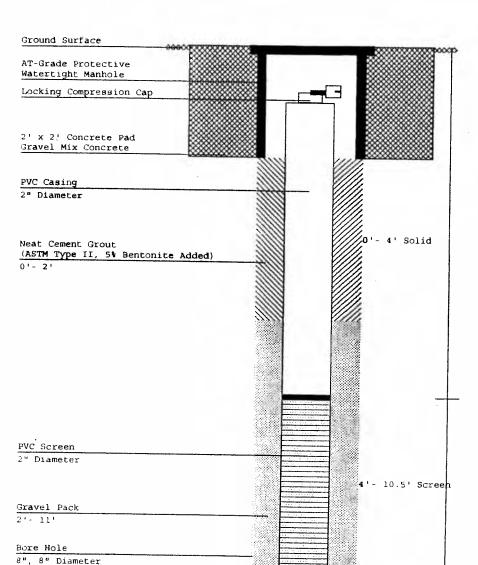

# APPENDIX A Well Information

Well Permit No. \_\_\_31\_\_\_ - <u>56550</u>

|                                                                                                                                                         |                                             |            | Atlas She    | et Coordina           | tes <u>31 : 11</u>  | 394                                    |
|---------------------------------------------------------------------------------------------------------------------------------------------------------|---------------------------------------------|------------|--------------|-----------------------|---------------------|----------------------------------------|
| OWNER IDENTIFICATION - Owner _                                                                                                                          |                                             | T SYSTE    |              |                       |                     |                                        |
| Address 400 BEN City BELLMAW                                                                                                                            | INGO BLVD<br>R State                        |            | NT           |                       | Zin Code            | ,,,,,,,,,,,,,,,,,,,,,,,,,,,,,,,,,,,,,, |
|                                                                                                                                                         |                                             |            |              |                       | •                   |                                        |
| WELL LOCATION - If not the same as                                                                                                                      | owner please give address.                  | Owner's    | s Well No    |                       | 1W -02              |                                        |
| WELL LOCATION - If not the same as County CAMDEN Address 400 BENINGO BLV                                                                                | Municipality <u>BELL</u><br>D               | MUNK RO    | LO           | 1 14010               | BIOCK IN            | 0. <u>173.03</u>                       |
|                                                                                                                                                         |                                             |            |              | DATE WEL              | ISTARTED //         | 15 / 47                                |
| TYPE OF WELL (as per Well Permit C Regulatory Program Requiring Well                                                                                    | Categories) MONITORI                        | NG         | DAT          | 'E WELL CO            | OMPLETED _//        | 15-175                                 |
|                                                                                                                                                         |                                             |            |              |                       |                     |                                        |
| CONSULTING FIRM/FIELD SUPERVI                                                                                                                           | SOR (if applicable)                         | 11 Hac     | pstead       |                       | Tele. #             | <u> </u>                               |
| WELL CONSTRUCTION                                                                                                                                       | Note: Measure all depths                    | Depth to   | Depth to     | Diameter              | Material            | Wgt./Rating                            |
| Total depth drilled 13 ft. Well finished to 13 ft.                                                                                                      | from land surface                           | Top (ft.)  | Bottom (ft.) | (inches)              | Waterial            | (lbs/sch no.)                          |
|                                                                                                                                                         | Single/Inner Casing                         | 0          | X            | _ <del>ડ</del>        | DVC .               | DCH 40                                 |
| Borehole diameter: in.                                                                                                                                  | Middle Casing (for triple cased wells only) |            |              |                       | •                   |                                        |
| Bottom in. Well was finished: □ above grade                                                                                                             | Outer Casing (largest diameter)             |            |              |                       |                     |                                        |
| flush mounted                                                                                                                                           | Open Hole or Screen<br>(No. Used . () ()    | 8          | 13           | 2                     | AC                  | Sek 40                                 |
| If finished above grade, casing height (stic up) above land surface ft.                                                                                 | Blank Casings<br>(No. Used )                |            |              |                       |                     |                                        |
| Was steel protective casing installed?  Yes No                                                                                                          | Tail Piece                                  |            |              | 77.000                |                     |                                        |
| Static water level after drilling ft.                                                                                                                   | Gravel Pack                                 | (0         | 13           | _                     | #1Sand              |                                        |
| Water level was measured using Mach                                                                                                                     | 1 C                                         | 0          | 1            |                       | Neat Cement         | lbs.                                   |
| Well was developed fori 2 hours at3gpm                                                                                                                  |                                             |            | -th-a-d      | A.Co., I              | Bentonite           | / <u>//</u> lbs.                       |
| Method of development Submer                                                                                                                            | sible RomP                                  | rilling Me | thod         | Having                | Placence            | Л                                      |
| Was permanent pumping equipment insta                                                                                                                   |                                             |            |              | CEO! OC               | 201.00              |                                        |
| Pump capacity gpr                                                                                                                                       | m                                           |            |              | GEOLOG<br>ere water w | as encountered in ( | consolidated                           |
| Pump type:                                                                                                                                              |                                             | format     | ions.        |                       |                     |                                        |
| Drilling Fluid                                                                                                                                          | oe of Rig Me 15                             | Prof.      | -            | <u>ا</u> م            |                     | 1/                                     |
| Health and Safety Plan submitted? Ye                                                                                                                    | s No                                        | 00         | <u> </u>     | ind C                 | sicil ge            | 31 174                                 |
| Level of Protection used on site (circle one                                                                                                            | e) None D, C B A                            | 10-1       | 3 FN         | 1 +00                 | n and ha            | in                                     |
| I certify that I have constructed the above referenced well in accordance with all well permit requirements and applicable State rules and regulations. |                                             |            |              | 5and                  |                     |                                        |
| Drilling Company UNI-TECH                                                                                                                               | H DRILLING                                  |            |              |                       |                     |                                        |
| Well Driller (Print) Christopher Warren                                                                                                                 |                                             |            |              |                       |                     |                                        |
| Driller's Signature                                                                                                                                     | Wava                                        |            |              |                       |                     |                                        |
| Registration Nol 1546                                                                                                                                   | Date                                        | <b>\</b>   |              |                       |                     |                                        |