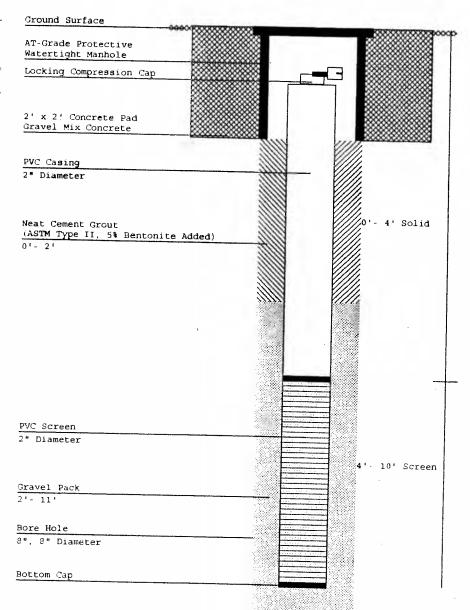

# APPENDIX A Well Information

Well Permit No. \_\_\_31\_\_\_ - <u>56550</u>

|                                                                                                                                                         |                                             |            | Atlas She    | et Coordina           | tes <u>31 : 11</u>  | 394                                    |
|---------------------------------------------------------------------------------------------------------------------------------------------------------|---------------------------------------------|------------|--------------|-----------------------|---------------------|----------------------------------------|
| OWNER IDENTIFICATION - Owner _                                                                                                                          |                                             | T SYSTE    |              |                       |                     |                                        |
| Address 400 BEN City BELLMAW                                                                                                                            | INGO BLVD<br>R State                        |            | NT           |                       | Zin Code            | ,,,,,,,,,,,,,,,,,,,,,,,,,,,,,,,,,,,,,, |
|                                                                                                                                                         |                                             |            |              |                       | •                   |                                        |
| WELL LOCATION - If not the same as                                                                                                                      | owner please give address.                  | Owner's    | s Well No    |                       | 1W -02              |                                        |
| WELL LOCATION - If not the same as County CAMDEN Address 400 BENINGO BLV                                                                                | Municipality <u>BELL</u><br>D               | MUNK RO    | LO           | 1 14010               | BIOCK IN            | 0. <u>173.03</u>                       |
|                                                                                                                                                         |                                             |            |              | DATE WEL              | ISTARTED //         | 15 / 47                                |
| TYPE OF WELL (as per Well Permit C Regulatory Program Requiring Well                                                                                    | Categories) MONITORI                        | NG         | DAT          | 'E WELL CO            | OMPLETED _//        | 15-175                                 |
|                                                                                                                                                         |                                             |            |              |                       |                     |                                        |
| CONSULTING FIRM/FIELD SUPERVI                                                                                                                           | SOR (if applicable)                         | 11 Hac     | pstead       |                       | Tele. #             | <u> </u>                               |
| WELL CONSTRUCTION                                                                                                                                       | Note: Measure all depths                    | Depth to   | Depth to     | Diameter              | Material            | Wgt./Rating                            |
| Total depth drilled 13 ft. Well finished to 13 ft.                                                                                                      | from land surface                           | Top (ft.)  | Bottom (ft.) | (inches)              | Waterial            | (lbs/sch no.)                          |
|                                                                                                                                                         | Single/Inner Casing                         | 0          | X            | _ <del>ડ</del>        | DVC .               | DCH 40                                 |
| Borehole diameter: in.                                                                                                                                  | Middle Casing (for triple cased wells only) |            |              |                       | •                   |                                        |
| Bottom in. Well was finished: □ above grade                                                                                                             | Outer Casing (largest diameter)             |            |              |                       |                     |                                        |
| flush mounted                                                                                                                                           | Open Hole or Screen<br>(No. Used . () ()    | 8          | 13           | 2                     | AC                  | Sek 40                                 |
| If finished above grade, casing height (stic up) above land surface ft.                                                                                 | Blank Casings<br>(No. Used )                |            |              |                       |                     |                                        |
| Was steel protective casing installed?  Yes No                                                                                                          | Tail Piece                                  |            |              | 77.000                |                     |                                        |
| Static water level after drilling ft.                                                                                                                   | Gravel Pack                                 | (0         | 13           | _                     | #1Sand              |                                        |
| Water level was measured using Mach                                                                                                                     | 1 C                                         | 0          | 1            |                       | Neat Cement         | lbs.                                   |
| Well was developed fori 2 hours at3gpm                                                                                                                  |                                             |            | -th-a-d      | A.Co., I              | Bentonite           | / <u>//</u> lbs.                       |
| Method of development Submer                                                                                                                            | sible RomP                                  | rilling Me | thod         | Having                | Placence            | Л                                      |
| Was permanent pumping equipment insta                                                                                                                   |                                             |            |              | CEO! OC               | 201.00              |                                        |
| Pump capacity gpr                                                                                                                                       | m                                           |            |              | GEOLOG<br>ere water w | as encountered in ( | consolidated                           |
| Pump type:                                                                                                                                              |                                             | format     | ions.        |                       |                     |                                        |
| Drilling Fluid                                                                                                                                          | oe of Rig Me 15                             | Prof.      | -            | <u>ا</u> م            |                     | 1/                                     |
| Health and Safety Plan submitted? Ye                                                                                                                    | s No                                        | 00         | <u> </u>     | ind C                 | sicil ge            | 31 174                                 |
| Level of Protection used on site (circle one                                                                                                            | e) None D, C B A                            | 10-1       | 3 FN         | 1 +00                 | n and ha            | in                                     |
| I certify that I have constructed the above referenced well in accordance with all well permit requirements and applicable State rules and regulations. |                                             |            |              | 5and                  |                     |                                        |
| Drilling Company UNI-TECH                                                                                                                               | H DRILLING                                  |            |              |                       |                     |                                        |
| Well Driller (Print) Christopher Warren                                                                                                                 |                                             |            |              |                       |                     |                                        |
| Driller's Signature                                                                                                                                     | Wava                                        |            |              |                       |                     |                                        |
| Registration Nol 1546                                                                                                                                   | Date                                        | <b>\</b>   |              |                       |                     |                                        |