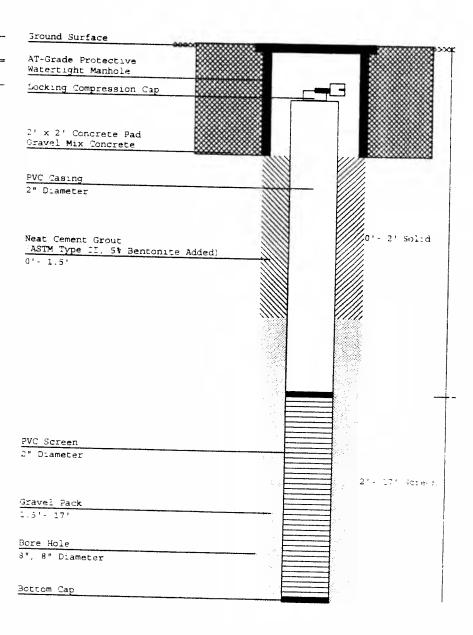

# APPENDIX A Well Information

Well Permit No. \_\_\_31\_\_\_ - <u>56550</u>

|                                                                                                                                                         |                                             |            | Atlas She    | et Coordina           | tes <u>31 : 11</u>  | 394                                    |
|---------------------------------------------------------------------------------------------------------------------------------------------------------|---------------------------------------------|------------|--------------|-----------------------|---------------------|----------------------------------------|
| OWNER IDENTIFICATION - Owner _                                                                                                                          |                                             | T SYSTE    |              |                       |                     |                                        |
| Address 400 BEN City BELLMAW                                                                                                                            | INGO BLVD<br>R State                        |            | NT           |                       | Zin Code            | ,,,,,,,,,,,,,,,,,,,,,,,,,,,,,,,,,,,,,, |
|                                                                                                                                                         |                                             |            |              |                       | •                   |                                        |
| WELL LOCATION - If not the same as                                                                                                                      | owner please give address.                  | Owner's    | s Well No    |                       | 1W -02              |                                        |
| WELL LOCATION - If not the same as County CAMDEN Address 400 BENINGO BLV                                                                                | Municipality <u>BELL</u><br>D               | MUNK RO    | LO           | 1 14010               | BIOCK IN            | 0. <u>173.03</u>                       |
|                                                                                                                                                         |                                             |            |              | DATE WEL              | ISTARTED //         | 15 / 47                                |
| TYPE OF WELL (as per Well Permit C Regulatory Program Requiring Well                                                                                    | Categories) MONITORI                        | NG         | DAT          | 'E WELL CO            | OMPLETED _//        | 15-175                                 |
|                                                                                                                                                         |                                             |            |              |                       |                     |                                        |
| CONSULTING FIRM/FIELD SUPERVI                                                                                                                           | SOR (if applicable)                         | 11 Hac     | pstead       |                       | Tele. #             | <u> </u>                               |
| WELL CONSTRUCTION                                                                                                                                       | Note: Measure all depths                    | Depth to   | Depth to     | Diameter              | Material            | Wgt./Rating                            |
| Total depth drilled 13 ft. Well finished to 13 ft.                                                                                                      | from land surface                           | Top (ft.)  | Bottom (ft.) | (inches)              | Waterial            | (lbs/sch no.)                          |
|                                                                                                                                                         | Single/Inner Casing                         | 0          | X            | _ <del>ડ</del>        | DVC .               | DCH 40                                 |
| Borehole diameter: in.                                                                                                                                  | Middle Casing (for triple cased wells only) |            |              |                       | •                   |                                        |
| Bottom in. Well was finished: □ above grade                                                                                                             | Outer Casing (largest diameter)             |            |              |                       |                     |                                        |
| flush mounted                                                                                                                                           | Open Hole or Screen<br>(No. Used . () ()    | 8          | 13           | 2                     | AC                  | Sek 40                                 |
| If finished above grade, casing height (stic up) above land surface ft.                                                                                 | Blank Casings<br>(No. Used )                |            |              |                       |                     |                                        |
| Was steel protective casing installed?  Yes No                                                                                                          | Tail Piece                                  |            |              | 77.000                |                     |                                        |
| Static water level after drilling ft.                                                                                                                   | Gravel Pack                                 | (0         | 13           | _                     | #1Sand              |                                        |
| Water level was measured using Mach                                                                                                                     | 1 C                                         | 0          | 1            |                       | Neat Cement         | lbs.                                   |
| Well was developed fori 2 hours at3gpm                                                                                                                  |                                             |            | -th-a-d      | A.Co., I              | Bentonite           | / <u>//</u> lbs.                       |
| Method of development Submer                                                                                                                            | sible RomP                                  | rilling Me | thod         | Having                | Placence            | Л                                      |
| Was permanent pumping equipment insta                                                                                                                   |                                             |            |              | CEO! OC               | 201.00              |                                        |
| Pump capacity gpr                                                                                                                                       | m                                           |            |              | GEOLOG<br>ere water w | as encountered in ( | consolidated                           |
| Pump type:                                                                                                                                              |                                             | format     | ions.        |                       |                     |                                        |
| Drilling Fluid                                                                                                                                          | oe of Rig Me 15                             | Prof.      | -            | <u>ا</u> م            |                     | 1/                                     |
| Health and Safety Plan submitted? Ye                                                                                                                    | s No                                        | 00         | <u> </u>     | ind C                 | sicil ge            | 31 174                                 |
| Level of Protection used on site (circle one                                                                                                            | e) None D, C B A                            | 10-1       | 3 FN         | 1 +00                 | n and ha            | in                                     |
| I certify that I have constructed the above referenced well in accordance with all well permit requirements and applicable State rules and regulations. |                                             |            |              | 5and                  |                     |                                        |
| Drilling Company UNI-TECH                                                                                                                               | H DRILLING                                  |            |              |                       |                     |                                        |
| Well Driller (Print) Christopher Warren                                                                                                                 |                                             |            |              |                       |                     |                                        |
| Driller's Signature                                                                                                                                     | Wava                                        |            |              |                       |                     |                                        |
| Registration Nol 1546                                                                                                                                   | Date                                        | <b>\</b>   |              |                       |                     |                                        |