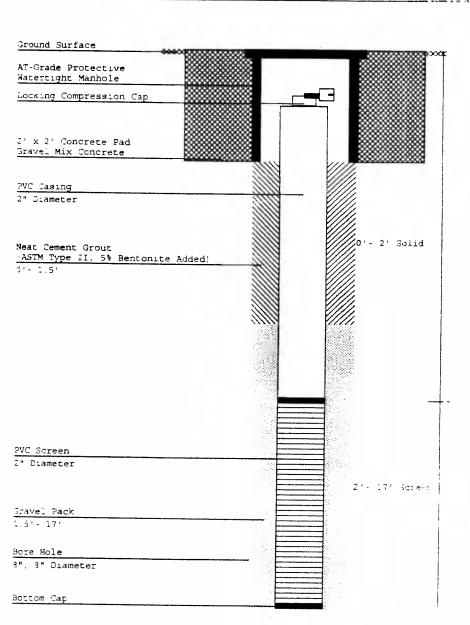

#### **MONITORING WELL RECORD**

| No managara AR T                                                                                                                                              |                                                        |            | Well Pern    | nit No. <u>31</u> | - 57807                     |               |
|---------------------------------------------------------------------------------------------------------------------------------------------------------------|--------------------------------------------------------|------------|--------------|-------------------|-----------------------------|---------------|
|                                                                                                                                                               |                                                        |            | Atlas She    | et Coordinat      | es3 <u>1:_1</u>             | 1395          |
| OWNER IDENTIFICATION - Owner                                                                                                                                  |                                                        |            | ·            |                   |                             |               |
| Address 278 E. CH City NEWARK                                                                                                                                 | ESTNUT HILL ROAD                                       |            | NP.          |                   | 7in Codo                    |               |
| Oity NEWARA                                                                                                                                                   | State                                                  |            | <u> </u>     | 4                 | ip Code                     |               |
| WELL LOCATION - If not the same as ov                                                                                                                         | vner please give address.                              | Owner's    | s Well No    | Mu                | ) - 4<br>Black              | N- 00         |
| County <u>CAMDEN</u> Address 65 N. BLACK HORSE                                                                                                                | Municipality <u>DELL</u>                               | MAWK DO    |              |                   |                             |               |
| TYPE OF WELL (as per Well Permit Cate<br>Regulatory Program Requiring Well                                                                                    | egories) <b>MONITOR</b> II<br><b>UST</b>               |            | Case I.I     | D.#               | STARTED                     |               |
| CONSULTING FIRM/FIELD SUPERVISO                                                                                                                               | OR (if applicable)                                     | eibeil     | Ewyson       | neutel.           | Tele. # <u>610/</u>         | 444-2989      |
| WELL CONSTRUCTION                                                                                                                                             | Note: Measure all depths                               | Depth to   | Depth to     | Diameter          |                             | Wgt./Rating   |
| Total depth drilled 35 ft.  Well finished to 35 ft.                                                                                                           | from land surface                                      | Top (ft.)  |              |                   | Material                    | (lbs/sch no.) |
|                                                                                                                                                               | Single/Inner Casing                                    | 0          | 15           | 4                 | Re                          | 40            |
| Borehole diameter: Top/D.25 in. Bottom/D.25 in.                                                                                                               | Middle Casing<br>(for triple cased wells only)         |            |              |                   |                             |               |
| Well was finished: ☐ above grade                                                                                                                              | Outer Casing (largest diameter)                        | _          |              |                   |                             |               |
| finished above grade, casing height (stick up) above land surfaceft.  Vas steel protective casing installed?  Yes No Static water level after drilling 24 ft. | Open Hole or Screen (No. Used $\mathcal{J}_{\delta}$ ) | 15         | 35           | 4                 | Puc                         | 40            |
|                                                                                                                                                               | Blank Casings<br>(No. Used )                           | _          |              |                   |                             |               |
|                                                                                                                                                               | Jail Piece SALD FILTER                                 | 12         | 35           | #                 | EZSANDI                     | TER           |
|                                                                                                                                                               | Gravel Pack                                            |            |              | *                 | _                           | 1             |
| Water level was measured using TARE                                                                                                                           |                                                        |            | 13           | <u> </u>          | OO SM M.                    |               |
| Well was developed for hours                                                                                                                                  | Grout                                                  | 0          | 1            |                   | Bentonite                   | SO lbs.       |
| at gpm                                                                                                                                                        | Gi                                                     | routing M  | ethod        | then              | i e                         |               |
| Method of development                                                                                                                                         | D                                                      | rilling Me | thod         | " HS.             | Auger                       |               |
| Was permanent pumping equipment installed                                                                                                                     | 1? ☐Yes ☐No                                            |            |              |                   |                             |               |
| Pump capacitygpm                                                                                                                                              |                                                        | Note e     | ach denth wh | GEOLOG            | IC LOG<br>as encountered in | consolidated  |
| Pump type:                                                                                                                                                    |                                                        | format     |              |                   | is encountered in           | consolidated  |
| Drilling Fluid Type                                                                                                                                           | of Rig Lules                                           |            |              | espr              |                             |               |
| Health and Safety Plan submitted? ☐ Yes [                                                                                                                     | }                                                      | 6          | -9 - 12      | uy Sil            | & SAND                      |               |
| Level of Protection used on site (circle one)                                                                                                                 |                                                        | 9'-        | 35'-         | Marix 9           | rust F-                     | SAND          |
| I certify that I have constructed the above referenced well in accordance with all well permit requirements and applicable State rules and regulations.       |                                                        |            |              |                   |                             |               |
| Drilling Company ADVANCED I                                                                                                                                   | DRILLING, INC.                                         | -          |              |                   |                             |               |
| Well Driller (Print) Scott                                                                                                                                    | ALBERALLA                                              |            |              |                   |                             |               |
| Driller's Signature                                                                                                                                           | Ollerallay                                             |            |              |                   |                             |               |
| Registration No. 1370                                                                                                                                         | Date 5/1/00                                            |            |              |                   |                             |               |