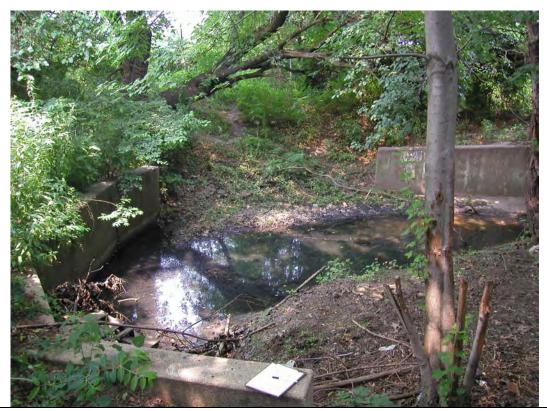

upstream from Wetland TA station TA-17



Photo Plate 43: TA Wetland. Note diversity of wetland species present.



Photo Plate 44: View of radio tower and open field adjacent to I-295 southbound near Creek Road.



Photo Plate 45: View of area near Upland Reference Point for Wetland TA and wetland S-1-A.



Photo Plate 46: View of Wetland A an Isolated Ordinary Wetland



Photo Plate 47: View of Drainage Pipes beneath Essex Avenue, at Delineation Points Dew-1 and B-61, looking East.



Photo Plate 48: Little Timber Creek pass below I-295 on Northside of Al Jo's Curve.



Photo Plate 49: Bell Road, downstream side.



Photo Plate 50: Bell Road, downstream side.



Photo Plate 51: Bell Road, downstream side.



Photo Plate 52: Drain behind Bellmawr Baseball field downstream side of I-295.



Photo Plate 53: Drain behind Bellmawr Baseball field downstream side of I-295.

# **APPENDIX F Bioretention Basin Schematic Figure**



## <u>Typical Section of Bioretention Basin</u> Not to Scale

Source: NJDEP New Jersey Stormwater Best Management Practices Manual, April 2004

# **APPENDIX G Potential Wetland Mitigation Sites Search**

### TECHNICAL MEMORANDUM

TO: Nick Caiazza - NJDOT E-Team Leader

FROM: Brian A. Sayre - Dewberry-Goodkind, Inc.

DATE: October 11, 2005 – rev. January 2006

**RE:** I-295/I-76/Route 42 Direct Connection

**Summary of Potential Wetland Mitigation Sites Search** 

#### Introduction

As required by Executive Order 11990 and in accordance with Section 404(b)1 guidelines, wetland mitigation should include compensation for unavoidable losses. Further, the New