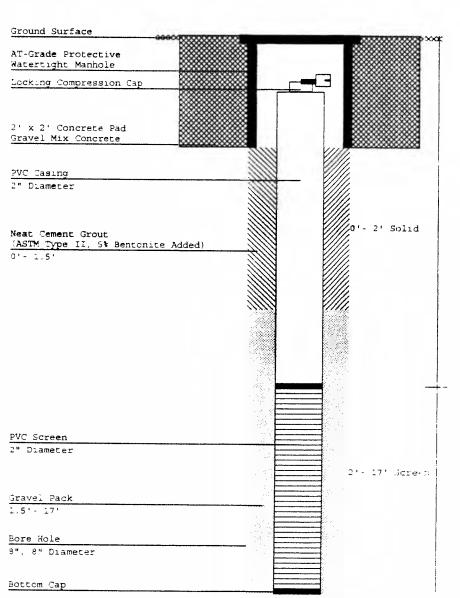

# APPENDIX A Well Information

Well Permit No. \_\_\_31\_\_\_ - <u>56550</u>

|                                                                                                                                                         |                                             |            | Atlas She    | et Coordina           | tes <u>31 : 11</u>  | 394                                    |
|---------------------------------------------------------------------------------------------------------------------------------------------------------|---------------------------------------------|------------|--------------|-----------------------|---------------------|----------------------------------------|
| OWNER IDENTIFICATION - Owner _                                                                                                                          |                                             | T SYSTE    |              |                       |                     |                                        |
| Address 400 BEN City BELLMAW                                                                                                                            | INGO BLVD<br>R State                        |            | NT           |                       | Zin Code            | ,,,,,,,,,,,,,,,,,,,,,,,,,,,,,,,,,,,,,, |
|                                                                                                                                                         |                                             |            |              |                       | •                   |                                        |
| WELL LOCATION - If not the same as                                                                                                                      | owner please give address.                  | Owner's    | s Well No    |                       | 1W -02              |                                        |
| WELL LOCATION - If not the same as County CAMDEN Address 400 BENINGO BLV                                                                                | Municipality <u>BELL</u><br>D               | MUNK RO    | LO           | 1 14010               | BIOCK IN            | 0. <u>173.03</u>                       |
|                                                                                                                                                         |                                             |            |              | DATE WEL              | ISTARTED //         | 15 / 47                                |
| TYPE OF WELL (as per Well Permit C Regulatory Program Requiring Well                                                                                    | Categories) MONITORI                        | NG         | DAT          | 'E WELL CO            | OMPLETED _//        | 15-175                                 |
|                                                                                                                                                         |                                             |            |              |                       |                     |                                        |
| CONSULTING FIRM/FIELD SUPERVI                                                                                                                           | SOR (if applicable)                         | 11 Hac     | pstead       |                       | Tele. #             | <u> </u>                               |
| WELL CONSTRUCTION                                                                                                                                       | Note: Measure all depths                    | Depth to   | Depth to     | Diameter              | Material            | Wgt./Rating                            |
| Total depth drilled 13 ft. Well finished to 13 ft.                                                                                                      | from land surface                           | Top (ft.)  | Bottom (ft.) | (inches)              | Waterial            | (lbs/sch no.)                          |
|                                                                                                                                                         | Single/Inner Casing                         | 0          | X            | _ <del>ડ</del>        | DVC .               | DCH 40                                 |
| Borehole diameter: in.                                                                                                                                  | Middle Casing (for triple cased wells only) |            |              |                       | •                   |                                        |
| Bottom in. Well was finished: □ above grade                                                                                                             | Outer Casing (largest diameter)             |            |              |                       |                     |                                        |
| flush mounted                                                                                                                                           | Open Hole or Screen<br>(No. Used . () ()    | 8          | 13           | 2                     | AC                  | Sek 40                                 |
| If finished above grade, casing height (stic up) above land surface ft.                                                                                 | Blank Casings<br>(No. Used )                |            |              |                       |                     |                                        |
| Was steel protective casing installed?  Yes No                                                                                                          | Tail Piece                                  |            |              | 77.000                |                     |                                        |
| Static water level after drilling ft.                                                                                                                   | Gravel Pack                                 | (0         | 13           | _                     | #1Sand              |                                        |
| Water level was measured using Mach                                                                                                                     | 1 C                                         | 0          | 1            |                       | Neat Cement         | lbs.                                   |
| Well was developed fori 2 hours at3gpm                                                                                                                  |                                             |            | -th-a-d      | A.Co., I              | Bentonite           | / <u>//</u> lbs.                       |
| Method of development Submer                                                                                                                            | sible RomP                                  | rilling Me | thod         | Having                | Placence            | Л                                      |
| Was permanent pumping equipment insta                                                                                                                   |                                             |            |              | CEO! OC               | 201.00              |                                        |
| Pump capacity gpr                                                                                                                                       | m                                           |            |              | GEOLOG<br>ere water w | as encountered in ( | consolidated                           |
| Pump type:                                                                                                                                              |                                             | format     | ions.        |                       |                     |                                        |
| Drilling Fluid                                                                                                                                          | oe of Rig Me 15                             | Prof.      | -            | <u>ا</u> م            |                     | 1/                                     |
| Health and Safety Plan submitted? Ye                                                                                                                    | s No                                        | 00         | <u> </u>     | ind C                 | sicil ge            | 31 174                                 |
| Level of Protection used on site (circle one                                                                                                            | e) None D, C B A                            | 10-1       | 3 FN         | 1 +00                 | n and ha            | in                                     |
| I certify that I have constructed the above referenced well in accordance with all well permit requirements and applicable State rules and regulations. |                                             |            |              | 5and                  |                     |                                        |
| Drilling Company UNI-TECH                                                                                                                               | H DRILLING                                  |            |              |                       |                     |                                        |
| Well Driller (Print) Christopher Warren                                                                                                                 |                                             |            |              |                       |                     |                                        |
| Driller's Signature                                                                                                                                     | Wava                                        |            |              |                       |                     |                                        |
| Registration Nol 1546                                                                                                                                   | Date                                        | <b>\</b>   |              |                       |                     |                                        |