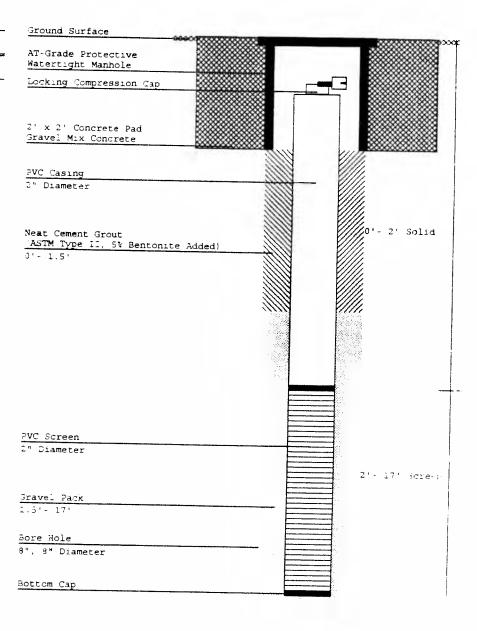

#1: 31-56427

SITE: Haddonfield Lumber, 101 West Kings Highway, , Mount Ephraim, NJ OWNER: Freeway Yard Associates, P.C. Box 1038, . Haddonfield, NJ 08803 PERMIT #2:

COUNTY: Camcen XSTREET: Station and . .

USE: Monitoring

INNER CASING: PVC

DIAMETER: 2"

CUTER CASING:

SCREEN TYPE 1: PVC SCREEN TYPE 2:

DRILLING METHOD: Aude

LENGTH.

DIAMETER: LENGTH:

DIAMETER. LENGTH 1: 15' SAMPLING METHOD: HOLE DIA. 9", 8" TOTAL DEPTH: 17'

GET WELL. GRAVEL PK SZ: Morie #2

271

GAL PER MIN: 1/2 STAT H20 LVL. 10

LENGTH 2: SLOT SIZE:

.020

DRILLER: Jeff Marchesi SURFACE COMPLETION. M

DEVELOPMENT METHOD: Pump

DEVELOPMENT TIME: 1/2 Hour

CPEN HOLE:

CASING SEAL: Portland

DEPTH BELOW SURFACE

BLOWS PER 6"

FROM - TO

ON SAMPLER

REMARKS / SOILS IDENTIFICATION

)'+ 17' Brown f/c sand & silty clay.



DWR-138 M 11/96

## New Jersey Department of Environmental Protection

## Bureau of Water Allocation MONITORING WELL RECORD

| 3 3 3000                                                                                                                                                  |                                                |                       | Well Perr                | nit No. <u>3</u>     | 1 5642                         | 8                         |
|-----------------------------------------------------------------------------------------------------------------------------------------------------------|------------------------------------------------|-----------------------|--------------------------|----------------------|--------------------------------|------------------