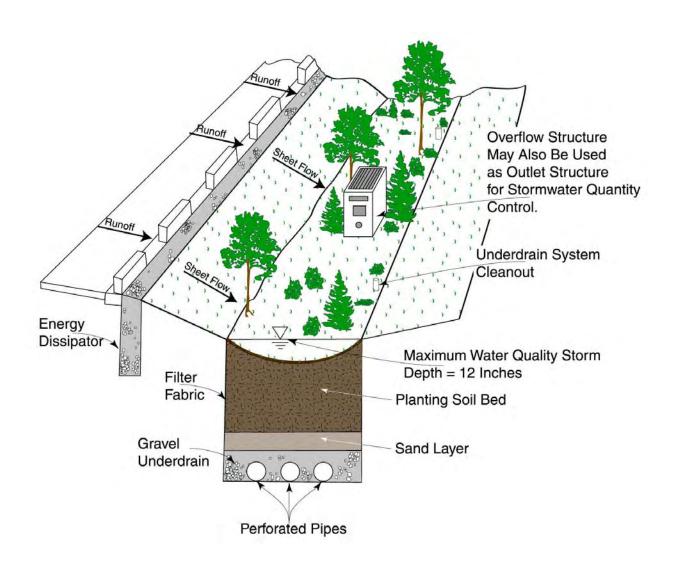

of radio tower and open field adjacent to I-295 southbound near Creek Road.



Photo Plate 45: View of area near Upland Reference Point for Wetland TA and wetland S-1-A.



Photo Plate 46: View of Wetland A an Isolated Ordinary Wetland



Photo Plate 47: View of Drainage Pipes beneath Essex Avenue, at Delineation Points Dew-1 and B-61, looking East.



Photo Plate 48: Little Timber Creek pass below I-295 on Northside of Al Jo's Curve.



Photo Plate 49: Bell Road, downstream side.



Photo Plate 50: Bell Road, downstream side.



Photo Plate 51: Bell Road, downstream side.



Photo Plate 52: Drain behind Bellmawr Baseball field downstream side of I-295.



Photo Plate 53: Drain behind Bellmawr Baseball field downstream side of I-295.

# **APPENDIX F Bioretention Basin Schematic Figure**



## <u>Typical Section of Bioretention Basin</u> Not to Scale

Source: NJDEP New Jersey Stormwater Best Management Practices Manual, April 2004

# **APPENDIX G Potential Wetland Mitigation Sites Search**

### TECHNICAL MEMORANDUM

TO: Nick Caiazza - NJDOT E-Team Leader

FROM: Brian A. Sayre - Dewberry-Goodkind, Inc.

DATE: October 11, 2005 – rev. January 2006

**RE:** I-295/I-76/Route 42 Direct Connection

**Summary of Potential Wetland Mitigation Sites Search** 

#### Introduction

As required by Executive Order 11990 and in accordance with Section 404(b)1 guidelines, wetland mitigation should include compensation for unavoidable losses. Further, the New Jersey Department of Environmental Protection (NJDEP) requires that wetlands impacted by the construction of roadways or other site dev